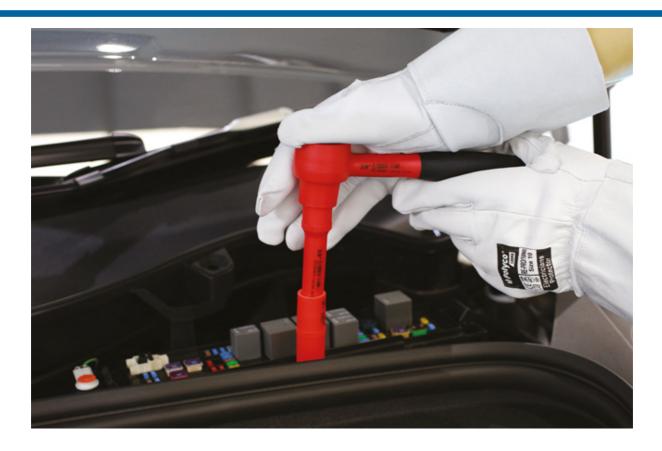

## 1000v Insulated Socket 1/2"D 11mm

A 11mm insulated socket, designed to protect up to 1000V for use on hybrid and electric vehicles. VDE certified.

## **Additional Information**

- Size: 11mm x 55mm long x 1/2"D.
- Safe operator use for live voltages up to 1000V AC / 1500V DC.
- VDE certified 1000v insulated socket. IEC60900 approved.
- Part of a range of standard insulated sockets. For other sizes, please see Laser Part Nos. 7988 (10mm), 7990 (12mm), 7991 (13mm), 7992 (14mm), 7993 (15mm), 7994 (16mm), 7995 (17mm), 7996 (18mm), 7997 (19mm).
- 1/2"D Deep insulated socket range available please see Laser Part Nos. 7949 (10mm), 7950 (11mm), 7951 (12mm), 7952 (13mm), 7953 (14mm), 7954 (16mm), 7955 (17mm), 7956 (18mm), 7957 (19mm).